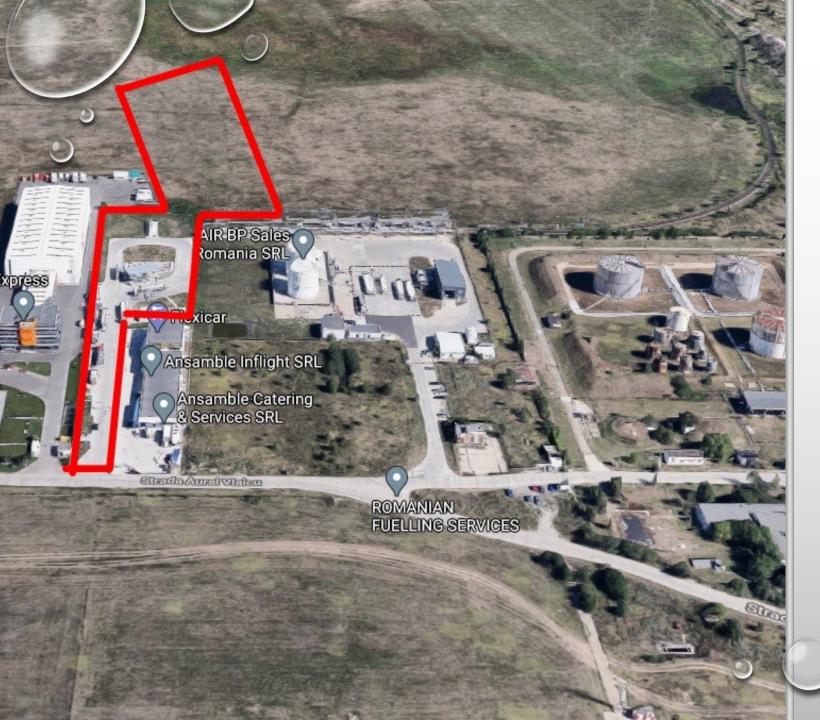

## PROPERTY LOCATION

- OTOPENI AIRPORT RING ROAD
  LOGISITCS AREA
  - NEXT TO TNT ROMANIA WAREHOUSE
- TRUCK ACCESS FROM DN 1
- < 1 KM FROM FUTURE NORTH RING ROAD / DN 1 INTERCHANGE

PROPER

### PROPERTY DETAILS

- LOCATION: OTOPENI AIRPORT LOGISTICS ZONE
- AREA: 14.345 SQ.M.
- OPENING: 44 M
- ACCESS: AIRPORT RING ROAD
- UTILITIES: ALL
- **PERMITING**:
  - CERTIFICAT URBANISM
  - AERONAUTICAL PERMIT FOR H=10 M
  - ALL PERMITS REQUIRED BY CU ISSUED
  - BUILDING PERMIT ISSUED ٠

### BUILDOUT

- 2 PHASE BUILDOUT
- PHASE 1 PERMITED
  - FULL BUILDOUT PLANS
  - FULL CONSTRUCTION PLANS
  - H = 10 M
  - OFFICES = 1200 SQ M
  - WAREGOUSE = 2000 SQ M

- PHASE 2
  - H = 10 M
  - WAREHOUSE = 3100 3700 SQ M