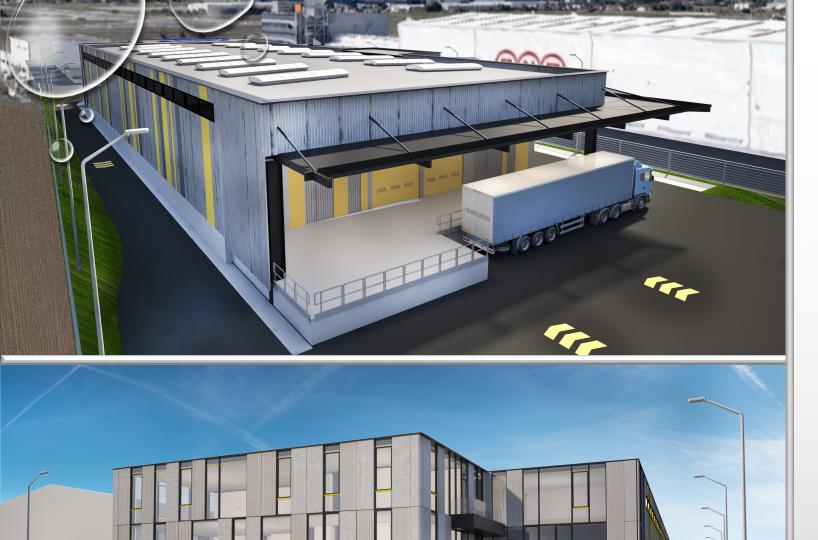

### BUILDOUT

- 2 PHASE BUILDOUT
- PHASE 1 PERMITED
  - FULL BUILDOUT PLANS
  - FULL CONSTRUCTION PLANS
  - H = 10 M
  - OFFICES = 1200 SQ M
  - WAREGOUSE = 2000 SQ M

- PHASE 2
  - H = 10 M
  - WAREHOUSE = 3100 3700 SQ M