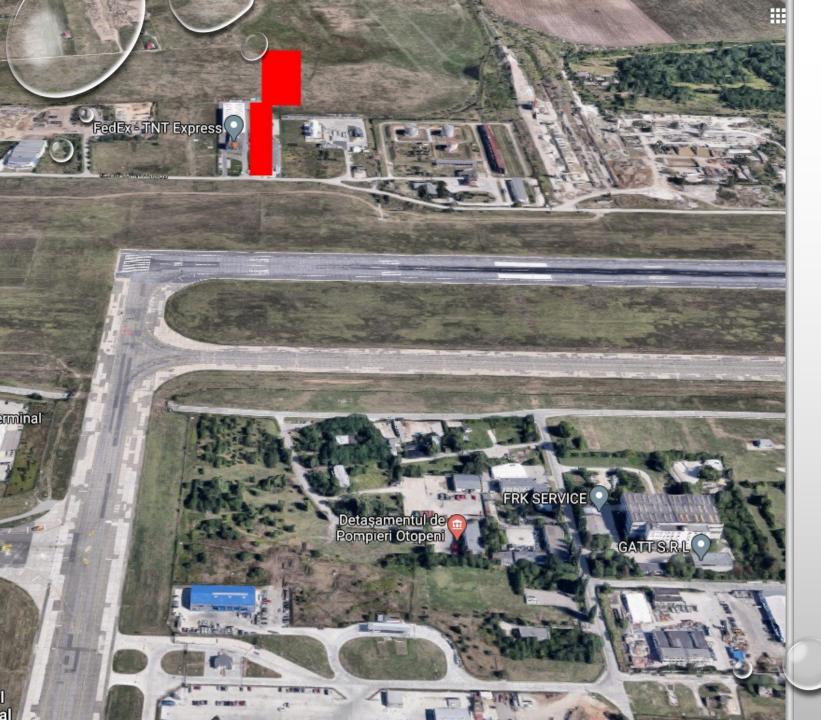

## PROPERTY LOCATION

- OTOPENI AIRPORT RING ROAD
  LOGISITCS AREA
  - NEXT TO TNT ROMANIA WAREHOUSE
- TRUCK ACCESS FROM DN 1
- < 1 KM FROM FUTURE NORTH RING ROAD / DN 1 INTERCHANGE

PROPER

### PROPERTY DETAILS

- LOCATION: OTOPENI AIRPORT LOGISTICS ZONE
- AREA: 14.345 SQ.M.
- OPENING: 44 M
- ACCESS: AIRPORT RING ROAD
- UTILITIES: ALL
- **PERMITING**:
  - CERTIFICAT URBANISM
  - AERONAUTICAL PERMIT FOR H=10 M
  - ALL PERMITS REQUIRED BY CU ISSUED
  - BUILDING PERMIT ISSUED ٠